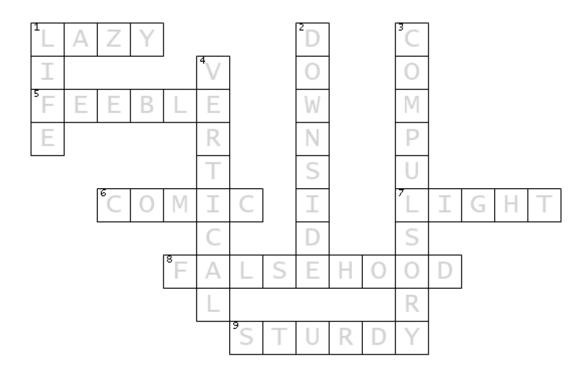

## ACROSS

- 1. INDUSTRIOUS
- 5. POWERFUL
- 6. TRAGIC
- 7. DARK
- 8. TRUTH
- 9. WEAK

- 1. DEATH
- 2. UPSIDE
- 3. VOLUNTARY
- 4. HORIZONTAL

- 6. LOWER
- 7. DISTASTEFUL
- 10. FREEDOM

- 1. DESTRUCTION
- 3. PRESENCE
- 8. TRIVIAL
- 9. UNPLEASANT

- 6. LOWER
- 7. DISTASTEFUL
- 10. FREEDOM

- 1. DESTRUCTION
- 3. PRESENCE
- 8. TRIVIAL
- 9. UNPLEASANT