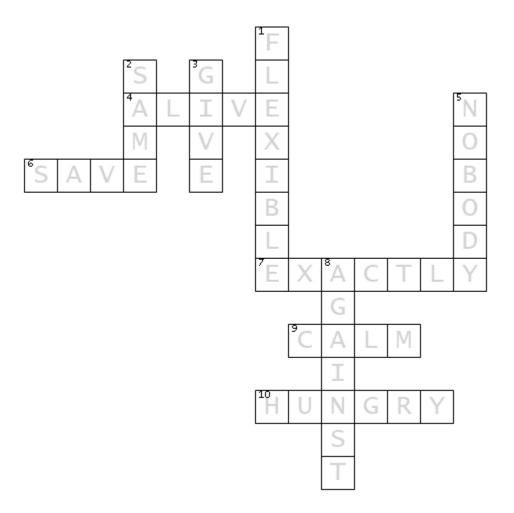

- 1. STIFF
- 2. OPPOSITE
- 3. RECEIVE
- 5. EVERYBODY
- 8. FOR

ACROSS

- 4. DEAD
- 6. SPEND
- 7. APPROXIMATELY
- 9. TROUBLED
- 10. FULL

- 1. STIFF
- 2. OPPOSITE
- 3. RECEIVE
- 5. EVERYBODY
- 8. FOR