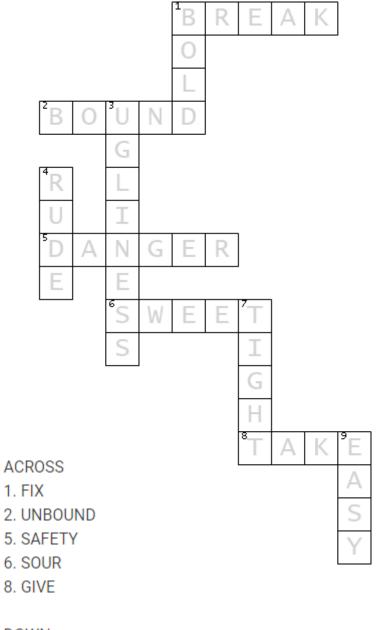

- 1. TIMID
- 3. BEAUTY
- 4. COURTEOUS
- 7. LOOSE
- 9. HARD

- 1. TIMID
- 3. BEAUTY
- 4. COURTEOUS
- 7. LOOSE
- 9. HARD

- ACROSS
- 3. FREQUENT
- 5. FRUGAL
- 6. LIMITED
- 7. YESTERDAY
- 9. UP
- 10. YES

- 1. BEAUTIFUL
- 2. NATIVE
- 4. STARTED
- 8. OUTSIDE

## ACROSS

- 3. FREQUENT
- 5. FRUGAL
- 6. LIMITED
- 7. YESTERDAY
- 9. UP
- 10. YES

- 1. BEAUTIFUL
- 2. NATIVE
- 4. STARTED
- 8. OUTSIDE

ACROSS

- 5. BORE
- 6. ATTIC
- 7. PAST
- 8. DIVORCE
- 10. WEAKNESS

- 1. UGLY
- 2. BETTER
- 3. SOLUTION
- 4. OPTIMISTIC
- 9. YIN