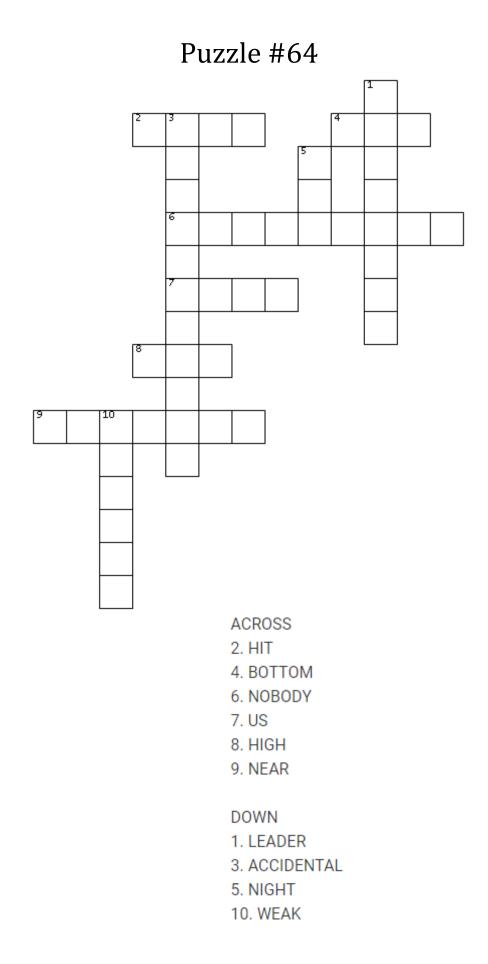

## ACROSS

- 3. FREQUENT
- 5. FRUGAL
- 6. LIMITED
- 7. YESTERDAY
- 9. UP
- 10. YES

- 1. BEAUTIFUL
- 2. NATIVE
- 4. STARTED
- 8. OUTSIDE

ACROSS

- 5. BORE
- 6. ATTIC
- 7. PAST
- 8. DIVORCE
- 10. WEAKNESS

- 1. UGLY
- 2. BETTER
- 3. SOLUTION
- 4. OPTIMISTIC
- 9. YIN

- ACROSS
- 5. BORE
- 6. ATTIC
- 7. PAST
- 8. DIVORCE
- 10. WEAKNESS

- 1. UGLY
- 2. BETTER
- 3. SOLUTION
- 4. OPTIMISTIC
- 9. YIN

10. WEAK