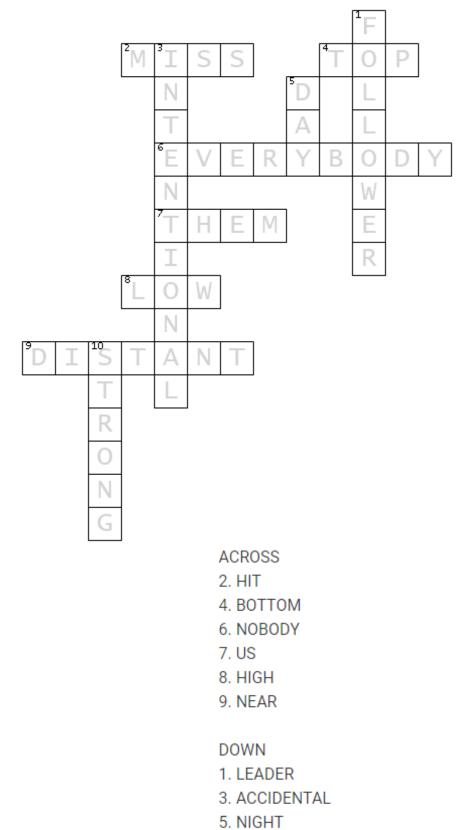

## ACROSS

- 3. FREQUENT
- 5. FRUGAL
- 6. LIMITED
- 7. YESTERDAY
- 9. UP
- 10. YES

- 1. BEAUTIFUL
- 2. NATIVE
- 4. STARTED
- 8. OUTSIDE

ACROSS

- 5. BORE
- 6. ATTIC
- 7. PAST
- 8. DIVORCE
- 10. WEAKNESS

- 1. UGLY
- 2. BETTER
- 3. SOLUTION
- 4. OPTIMISTIC
- 9. YIN

- ACROSS
- 5. BORE
- 6. ATTIC
- 7. PAST
- 8. DIVORCE
- 10. WEAKNESS

- 1. UGLY
- 2. BETTER
- 3. SOLUTION
- 4. OPTIMISTIC
- 9. YIN

10. WEAK