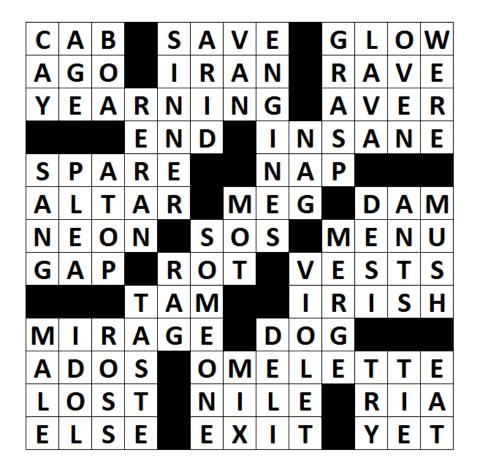

|              | WERE           | MIRAGE               |
| YET          | IRAN<br>LAVA | 5 Letter       | SINNER               |
| 4 Lattar     | LOST         | ALTAR          | VIOLET               |
| 4 Letter     | MALE         | GRASP          | 7 Letter             |
| ADOS<br>ANTS | MENU         | IRISH          | ENGINES              |
| ARID         | MUSH<br>NEON | MERGE          | SOMEONE              |
| ATOP         | NILE         | RERAN<br>SPARE | 8 Letter             |
| AVER         | OVEN         | TASTE          |                      |
| DELI         | PLEA         | VESTS          | OMELETTE<br>YEARNING |
| DESI<br>ELSE | RAVE         |                |                      |
| LLOL         | ROSS         |                |                      |

## Solution 119



## For more puzzles, see:

www.swingtradesystems.com/prp/books.html