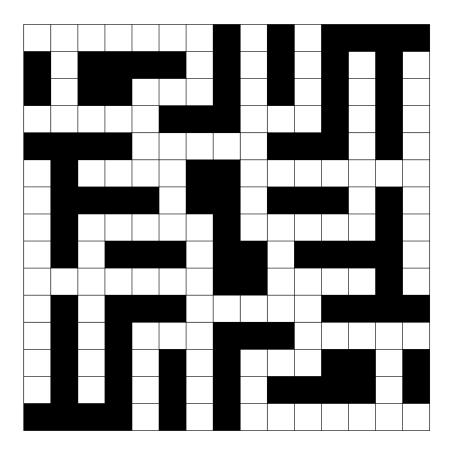

## Puzzle 3

| 3 Letter<br>EAT<br>COB<br>OFF<br>PIG<br>PUT<br>ROT | ETCH<br>LIMA<br>OREO<br>OVAL<br>REST<br>ROBE<br>5 Letter | 7 Letter<br>BLENDER<br>GARBLED<br>GLIMPSE<br>INVADED<br>SUPPORT<br>TYPICAL | 9 Letter<br>CHILDHOOD<br>SPORTSMAN |
|----------------------------------------------------|----------------------------------------------------------|----------------------------------------------------------------------------|------------------------------------|
| 4 Letter<br>BOMB<br>CRAM<br>EONS<br>ERIE           | BERET<br>LITHE<br>NEVER<br>SCREW<br>SLASH<br>TABOO       | 8 Letter<br>HELLFIRE<br>TRACTION                                           |                                    |