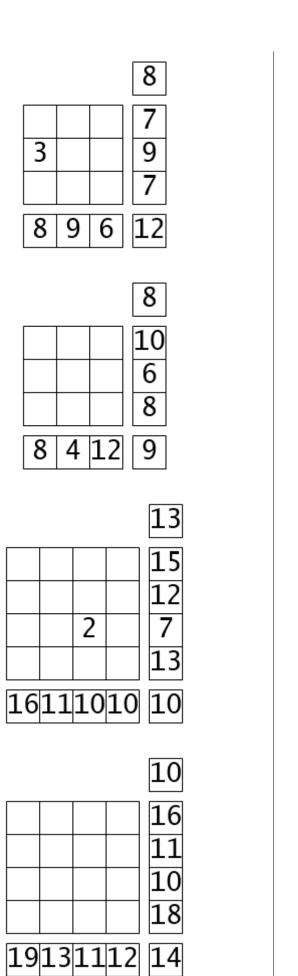

| 3                        | 1<br>  3<br>  3   | 3 3              | [2] [2] [3] [3] [3] [4] [5] [4] [4] [5] [4] [4] [4] [4] [4] [4] [4] [4] [4] [4 | 8<br>7<br>9<br>7           |
|--------------------------|-------------------|------------------|--------------------------------------------------------------------------------|----------------------------|
| 2                        | 3 2<br>3 1<br>2 1 | 1 1              | 2                                                                              | 8<br>10<br>6<br>8          |
| 5<br>2<br>4              | 4<br>2<br>1<br>4  | 1<br>3<br>2<br>4 | 5<br>2<br>2<br>1                                                               | 13<br>15<br>12<br>7<br>13  |
| 5<br>5<br>4<br><b>19</b> | 5<br>2<br>1<br>5  | 2<br>1<br>3<br>5 | 4<br>3<br>1<br>4                                                               | 10<br>16<br>11<br>10<br>18 |