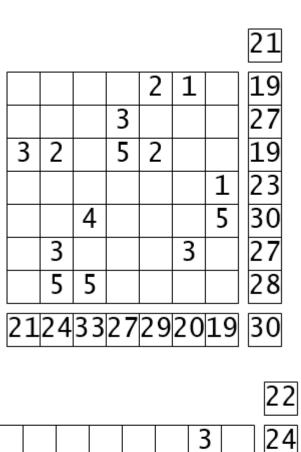

|    |    |    |    |    |    |    | 2 1 |
|----|----|----|----|----|----|----|-----|
| 4  | 1  | 5  | 5  | 2  | 1  | 1  | 19  |
| 1  | 5  | 5  | 3  | 5  | 4  | 4  | 27  |
| 3  | 2  | 5  | 5  | 2  | 1  | 1  | 19  |
| 2  | 3  | 4  | 4  | 5  | 4  | 1  | 23  |
| 3  | 5  | 4  | 5  | 5  | 3  | 5  | 30  |
| 5  | 3  | 5  | 3  | 5  | 3  | 3  | 27  |
| 3  | 5  | 5  | 2  | 5  | 4  | 4  | 28  |
| 21 | 24 | 33 | 27 | 29 | 20 | 19 | 30  |

21