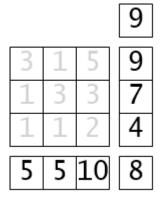

|   |     |   |   |   | 3      | 2 |   | - 2 | 2 | 1<br>1<br>1 | 6<br>1<br>6<br>3          |   |
|---|-----|---|---|---|--------|---|---|-----|---|-------------|---------------------------|---|
|   | 1   |   |   |   |        |   |   |     |   | 1           | .6<br>3                   |   |
| [ | )   | 1 | 5 |   |        | 1 | 6 | 1   | 7 | 1           | .2                        |   |
| 1 |     | 1 | 3 | 1 | L<br>3 | 8 | 3 | 1   | L | 1<br>1      | .1<br>.6<br>8<br>.3<br>.3 |   |
|   |     |   | _ | • | 1      |   |   | •   |   | _           | 2                         | 0 |
|   |     |   |   |   |        |   | - | )   |   |             | 2<br>1<br>2               | 9 |
| 4 | (1) | 3 |   | 1 | 2      | 2 |   |     |   |             | 2                         | 1 |

|    | L 2 L 1 P 1             | 2<br>2<br>5<br>4      | 1<br>3<br>3<br>1 | 3       | 1       | 1-          | 2 3 3 3     | 3      | 1<br>1<br>1<br>1 | 1<br>6<br>3<br>6      |   |
|----|-------------------------|-----------------------|------------------|---------|---------|-------------|-------------|--------|------------------|-----------------------|---|
| 1  | 3<br>2<br>2<br>3<br>5 1 | 5<br>1<br>2<br>1<br>3 | 2<br>1<br>1      | 2.<br>L | 1 1 2 2 | L<br>L<br>2 | 5<br>2<br>1 | )<br>L | 1111             | 1<br>8<br>3<br>3<br>8 |   |
|    |                         |                       |                  |         |         |             |             |        | _                | 2                     | 0 |
| 5  | 2                       | 3                     | 3                | 1       | _       | 5           | •           | 4      | -                | 2                     | 0 |
| 2  | 3                       | 4                     | 1                | 4       | -       | 4           | -           | 2      |                  | 1                     | 9 |
| 4  | 5                       | 2                     | 1                | 2       | 2       | 3           | 3           | 3      | )                | 2                     |   |
| 1  | 3                       |                       | L                | 1       |         | 1           |             | 2      |                  | 1                     | 9 |
| 2  | 5                       | 111                   | 3                | 5       |         | 2           | 2           | 1      | -                | 1                     | 8 |
| 4  | 2                       |                       | 5                | 2       | )       | 1           |             | 4      | -                | 1                     | 8 |
| 18 | 20                      | 2                     | 0                | 1       | 5       | 1           | 6           | 1      | 6                |                       | 9 |