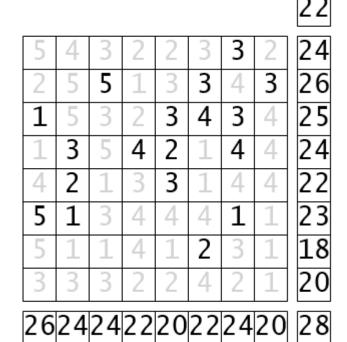

|    |    |    |    |    |    |    |    | 22 |
|----|----|----|----|----|----|----|----|----|
|    |    |    |    |    |    | 3  |    | 24 |
|    |    | 5  |    |    | 3  |    | 3  | 26 |
| 1  |    |    |    | 3  | 4  | 3  |    | 25 |
|    | 3  |    | 4  | 2  |    | 4  |    | 24 |
|    | 2  |    |    | 3  |    |    |    | 22 |
| 5  | 1  |    |    |    |    | 1  |    | 23 |
|    |    |    |    |    | 2  |    |    | 18 |
|    |    |    |    |    |    |    |    | 20 |
| 26 | 24 | 24 | 22 | 20 | 22 | 24 | 20 | 28 |