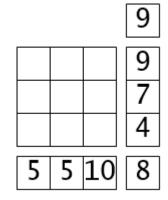

|   |     |   |   |   | 3      | 2 |   | - 2 | 2 | 1<br>1<br>1 | 6<br>1<br>6<br>3          |   |
|---|-----|---|---|---|--------|---|---|-----|---|-------------|---------------------------|---|
|   | 1   |   |   |   |        |   |   |     |   | 1           | .6<br>3                   |   |
| [ | )   | 1 | 5 |   |        | 1 | 6 | 1   | 7 | 1           | .2                        |   |
| 1 |     | 1 | 3 | 1 | L<br>3 | 8 | 3 | 1   | L | 1<br>1      | .1<br>.6<br>8<br>.3<br>.3 |   |
|   |     |   | _ | • | 1      |   |   | •   |   | _           | 2                         | 0 |
|   |     |   |   |   |        |   | - | )   |   |             | 2<br>1<br>2               | 9 |
| 4 | (1) | 3 |   | 1 | 2      | 2 |   |     |   |             | 2                         | 1 |

|    | L 2 L 1 P 1             | 2<br>2<br>5<br>4      | 1<br>3<br>3<br>1 | 3       | 1       | 1-          | 2 3 3 3     | 3      | 1<br>1<br>1<br>1 | 1<br>6<br>3<br>6      |   |
|----|-------------------------|-----------------------|------------------|---------|---------|-------------|-------------|--------|------------------|-----------------------|---|
| 1  | 3<br>2<br>2<br>3<br>5 1 | 5<br>1<br>2<br>1<br>3 | 2<br>1<br>1      | 2.<br>L | 1 1 2 2 | L<br>L<br>2 | 5<br>2<br>1 | )<br>L | 1111             | 1<br>8<br>3<br>3<br>8 |   |
|    |                         |                       |                  |         |         |             |             |        | _                | 2                     | 0 |
| 5  | 2                       | 3                     | 3                | 1       | _       | 5           | •           | 4      | -                | 2                     | 0 |
| 2  | 3                       | 4                     | 1                | 4       | -       | 4           | -           | 2      |                  | 1                     | 9 |
| 4  | 5                       | 2                     | 1                | 2       | 2       | 3           | 3           | 3      | )                | 2                     |   |
| 1  | 3                       |                       | L                | 1       |         | 1           |             | 2      |                  | 1                     | 9 |
| 2  | 5                       | 111                   | 3                | 5       |         | 2           | 2           | 1      | -                | 1                     | 8 |
| 4  | 2                       |                       | 5                | 2       | )       | 1           |             | 4      | -                | 1                     | 8 |
| 18 | 20                      | 2                     | 0                | 1       | 5       | 1           | 6           | 1      | 6                |                       | 9 |