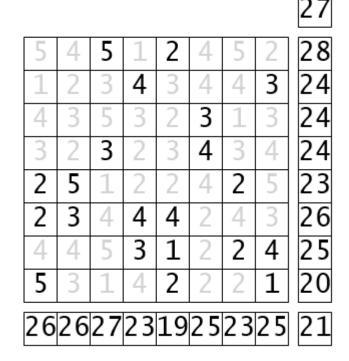

|                       |             |             |     |          |             |     | 1 | 1                     |   |
|-----------------------|-------------|-------------|-----|----------|-------------|-----|---|-----------------------|---|
|                       | 3 4         | 4           | 3   | 1        |             | 1   | 1 | 2                     |   |
| 2                     | 2 4         | 4           | 3   | 2        | )           | 1   | 1 | 2                     |   |
| _                     | 1 :         | 1           | 2   | 1        | -           | 1   | ( | 9                     |   |
| [                     | 5 !         | 5           | 4   | 1        | -           | 1   | 1 | 6                     |   |
| _                     | 1 1         | 1           | 3   | 5        |             | 4   | 1 | 4                     |   |
| 1                     | 51          | 5           | 15  | 1        | 0           | 8   | 1 | 4                     |   |
|                       |             |             |     | <u> </u> |             |     |   |                       |   |
|                       |             |             |     |          |             |     | 1 | 9                     |   |
|                       |             | 2           | 5   | 1        |             | 3   | 1 | 2                     |   |
|                       | 1           | 1           | 4   | 5        | )           | 2   | 1 | 3                     |   |
| _                     | 1 2         | 2           | 3   | 1        |             | 3   | 1 | 3                     |   |
| 3                     | 3 !         | 5           | 2   | 1        |             | 5   | 1 | 6                     |   |
| -                     | 3 2         | 2           | 1   | 4        | -           | 2   | 1 | 2                     |   |
| 1                     | 21          | 2           | 15  | 1        | 2 1         | L 5 | [ | 3                     |   |
|                       |             |             |     |          | _ -         |     |   |                       |   |
|                       |             |             |     |          |             |     |   | 1                     | 6 |
| 3                     | 1           | 3           |     | 1        | 4           | 3   | 3 |                       |   |
| 5                     | 1           | _           | -   | 3        |             | 13  | 3 | 1                     | 9 |
| 5                     |             | 5           |     | 1        | 4           | 3   |   | 2                     | 0 |
| 3                     | 3           | 3           | 3 2 | 1        | 3<br>4<br>5 | 1   |   | <u>-</u>              | 9 |
| 3<br>5<br>5<br>3<br>4 | 1<br>3<br>4 | 4<br>5<br>2 | 1 - | L        | 1           | 1   | 3 | 1                     | 5 |
| 2                     | 4           | 2           |     | L        | 3           | 5   | ) | 2                     | 1 |
| 22                    |             | 1           | 91  | 5        | 2(          | 1   | 9 | 1<br>1<br>1<br>1<br>2 | 9 |
|                       |             |             |     | -        |             |     |   | $\overline{}$         | _ |