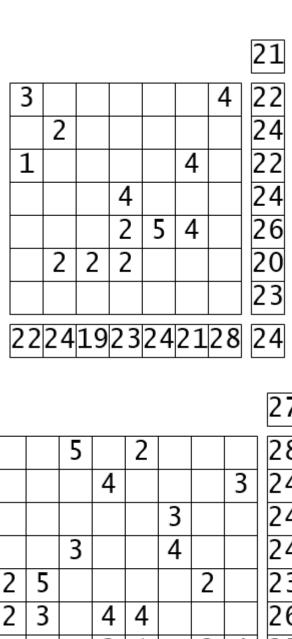

| - 1 |    |    | _  |    |    |    |    | -  | -  |
|-----|----|----|----|----|----|----|----|----|----|
|     |    |    |    | 4  |    |    |    | 3  | 24 |
|     |    |    |    |    |    | 3  |    |    | 24 |
|     |    |    | 3  |    |    | 4  |    |    | 24 |
|     | 2  | 5  |    |    |    |    | 2  |    | 23 |
|     | 2  | 3  |    | 4  | 4  |    |    |    | 26 |
|     |    |    |    | 3  | 1  |    | 2  | 4  | 25 |
|     | 5  |    |    |    | 2  |    |    | 1  | 20 |
|     | 26 | 26 | 27 | 23 | 19 | 25 | 23 | 25 | 21 |

|    |    |    |    |    |    |    | <b>Z T</b> |
|----|----|----|----|----|----|----|------------|
| 3  | 5  | 3  | 1  | 5  | 1  | 4  | 22         |
| 5  | 2  | 2  | 4  | 1  | 5  | 5  | 24         |
| 1  | 4  | 4  | 5  | 1  | 4  | 3  | 22         |
| 5  | 3  | 3  | 4  | 2  | 3  | 4  | 24         |
| 5  | 3  | 4  | 2  | 5  | 4  | 3  | 26         |
| 2  | 2  | 2  | 2  | 5  | 2  | 5  | 20         |
| 1  | 5  | 1  | 5  | 5  | 2  | 4  | 23         |
| 22 | 24 | 19 | 23 | 24 | 21 | 28 | 24         |