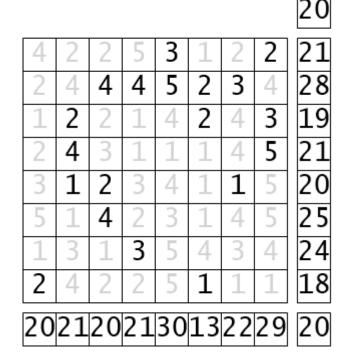

| 5   2   2   2   4   15     2   5   5   4   3   19     1   3   3   4   2   13     3   4   4   1   5   17     5   3   3   4   3   18                                |
|-------------------------------------------------------------------------------------------------------------------------------------------------------------------|
| 1617171517 17                                                                                                                                                     |
| 4 1 4 4 3 1 17   3 5 1 1 5 3 18   3 5 1 2 4 3 18   2 3 5 1 2 4 3 18   2 3 5 1 2 4 3 18   2 3 2 2 2 3 14   4 5 5 3 3 4 24   1 4 1 5 1 5 1 5   17 23 14 17 18 19 20 |