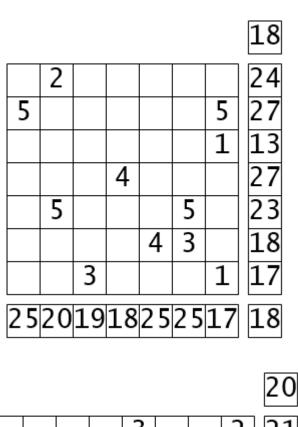

|   |          |   |          | 2  | 4 |  |  |
|        |    |    | $\top$ | $\dashv$ |   | $\dashv$ |   | $\dashv$ | 1  | 7 |  |  |

| 5   2   2   2   4   15     2   5   5   4   3   19     1   3   3   4   2   13     3   4   4   1   5   17     5   3   3   4   3   18                                |
|-------------------------------------------------------------------------------------------------------------------------------------------------------------------|
| 1617171517 17                                                                                                                                                     |
| 4 1 4 4 3 1 17   3 5 1 1 5 3 18   3 5 1 2 4 3 18   2 3 5 1 2 4 3 18   2 3 5 1 2 4 3 18   2 3 2 2 2 3 14   4 5 5 3 3 4 24   1 4 1 5 1 5 1 5   17 23 14 17 18 19 20 |





|    |    |   | 9  |
|----|----|---|----|
|    |    |   | 9  |
|    |    |   | 9  |
|    |    |   | 13 |
| 13 | 10 | 8 | 12 |

|    |    |    |    |    |    |    | то |
|----|----|----|----|----|----|----|----|
| 3  | 2  | 5  | 2  | 3  | 5  | 4  | 24 |
| 5  | 3  | 2  | 3  | 5  | 4  | 5  | 27 |
| 4  | 1  | 1  | 2  | 1  | 3  | 1  | 13 |
| 3  | 3  | 4  | 4  | 5  | 4  | 4  | 27 |
| 5  | 5  | 2  | 2  | 3  | 5  | 1  | 23 |
| 4  | 2  | 2  | 2  | 4  | 3  | 1  | 18 |
| 1  | 4  | 3  | 3  | 4  | 1  | 1  | 17 |
| 25 | 20 | 19 | 18 | 25 | 25 | 17 | 18 |

18