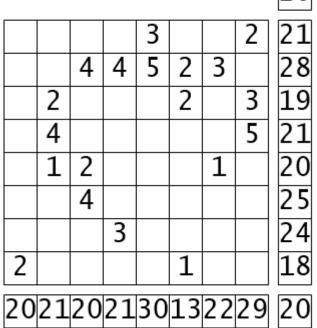

| 5   2   2   2   4   15     2   5   5   4   3   19     1   3   3   4   2   13     3   4   4   1   5   17     5   3   3   4   3   18                                |
|-------------------------------------------------------------------------------------------------------------------------------------------------------------------|
| 1617171517 17                                                                                                                                                     |
| 4 1 4 4 3 1 17   3 5 1 1 5 3 18   3 5 1 2 4 3 18   2 3 5 1 2 4 3 18   2 3 5 1 2 4 3 18   2 3 2 2 2 3 14   4 5 5 3 3 4 24   1 4 1 5 1 5 1 5   17 23 14 17 18 19 20 |