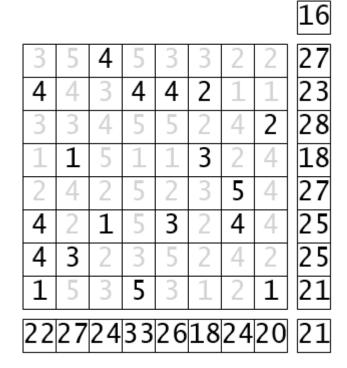

|   |   |    |    |    |    |    |    | 21 |
|---|---|----|----|----|----|----|----|----|
| [ | 5 | 3  | 4  | 3  | 5  | 5  | 2  | 27 |
|   | 3 | 5  | 1  | 2  | 2  | 4  | 3  | 20 |
|   | 2 | 2  | 2  | 2  | 5  | 4  | 5  | 22 |
|   | 3 | 4  | 4  | 2  | 3  | 1  | 1  | 18 |
|   | 5 | 4  | 4  | 4  | 3  | 3  | 2  | 25 |
|   | 2 | 5  | 2  | 1  | 4  | 1  | 5  | 20 |
|   | 5 | 4  | 1  | 4  | 4  | 3  | 4  | 25 |
| 2 | 5 | 27 | 18 | 18 | 26 | 21 | 22 | 22 |