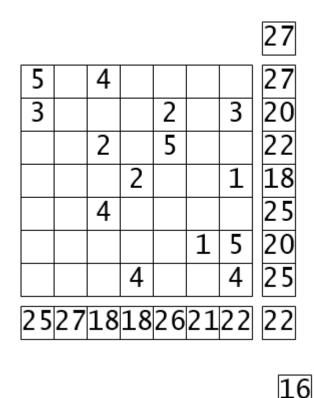

|    |    |    |    |    |    |    |    | 10 |
|----|----|----|----|----|----|----|----|----|
|    |    | 4  |    |    |    |    |    | 27 |
| 4  |    |    | 4  | 4  | 2  |    |    | 23 |
|    |    |    |    |    |    |    | 2  | 28 |
|    | 1  |    |    |    | 3  |    |    | 18 |
|    |    |    |    |    |    | 5  |    | 27 |
| 4  |    | 1  |    | 3  |    | 4  |    | 25 |
| 4  | 3  |    |    |    |    |    |    | 25 |
| 1  |    |    | 5  |    |    |    | 1  | 21 |
| 22 | 27 | 24 | 33 | 26 | 18 | 24 | 20 | 21 |