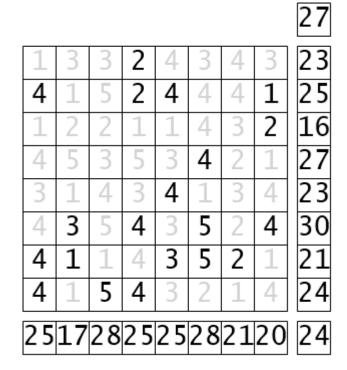

| 4  |    | 5  | 4  |    |    | _  |    | 24 |
|----|----|----|----|----|----|----|----|----|
| 25 | 17 | 28 | 25 | 25 | 28 | 21 | 20 | 24 |

|    |    |    |    |    |    |    | 50 |
|----|----|----|----|----|----|----|----|
| 4  | 1  | 5  | 3  | 4  | 5  | 4  | 26 |
| 4  | 2  | 3  | 1  | 4  | 2  | 1  | 17 |
| 5  | 5  | 3  | 5  | 4  | 2  | 5  | 29 |
| 2  | 4  | 3  | 5  | 4  | 5  | 5  | 28 |
| 5  | 3  | 5  | 1  | 3  | 5  | 2  | 24 |
| 2  | 5  | 4  | 5  | 1  | 5  | 4  | 26 |
| 5  | 3  | 2  | 4  | 2  | 3  | 2  | 21 |
| 27 | 23 | 25 | 24 | 22 | 27 | 23 | 24 |