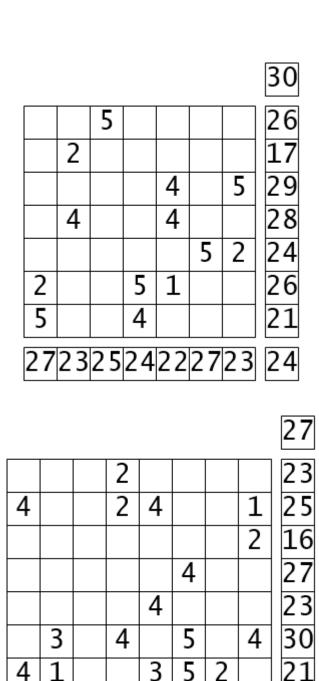

| 4  |    | 5  | 4  |    |    | _  |    | 24 |
|----|----|----|----|----|----|----|----|----|
| 25 | 17 | 28 | 25 | 25 | 28 | 21 | 20 | 24 |

|    |    |    |    |    |    |    | 50 |
|----|----|----|----|----|----|----|----|
| 4  | 1  | 5  | 3  | 4  | 5  | 4  | 26 |
| 4  | 2  | 3  | 1  | 4  | 2  | 1  | 17 |
| 5  | 5  | 3  | 5  | 4  | 2  | 5  | 29 |
| 2  | 4  | 3  | 5  | 4  | 5  | 5  | 28 |
| 5  | 3  | 5  | 1  | 3  | 5  | 2  | 24 |
| 2  | 5  | 4  | 5  | 1  | 5  | 4  | 26 |
| 5  | 3  | 2  | 4  | 2  | 3  | 2  | 21 |
| 27 | 23 | 25 | 24 | 22 | 27 | 23 | 24 |

30