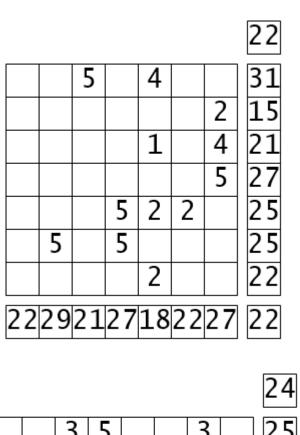

|    |    |    |    |    |    |    | 22 |
|----|----|----|----|----|----|----|----|
| 5  | 5  | 5  | 4  | 4  | 5  | 3  | 31 |
| 1  | 2  | 1  | 5  | 2  | 2  | 2  | 15 |
| 4  | 5  | 3  | 2  | 1  | 2  | 4  | 21 |
| 4  | 5  | 4  | 2  | 4  | 3  | 5  | 27 |
| 1  | 5  | 5  | 5  | 2  | 2  | 5  | 25 |
| 3  | 5  | 1  | 5  | 3  | 4  | 4  | 25 |
| 4  | 2  | 2  | 4  | 2  | 4  | 4  | 22 |
| 22 | 29 | 21 | 27 | 18 | 22 | 27 | 22 |