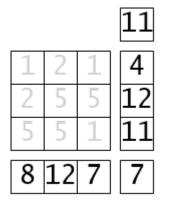

|    |     |    |    |               |   |               |     | 9            |                      |  |
|----|-----|----|----|---------------|---|---------------|-----|--------------|----------------------|--|
|    | L   | 3  | 1  | 2             |   | 1             |     | 8            | 3                    |  |
| [  | 5 2 | 2  | 2  | 2             |   | 1             |     | 1            | 2                    |  |
| 2  | 2 4 | 4  | 2  | ( 1.3         | 3 | 3             | )   | 1            | 4                    |  |
| 2  | 2 2 | 1  | 2  |               |   | 5             | - 1 |              | 5                    |  |
| -  | 3 [ | 1  | 5  | [ 1 ]         | 3 | 3             | 3   | 1            | 5                    |  |
| 1  | 31  | 1  | L2 | 1             | 5 | 1             | 3   | 1            | 3                    |  |
|    |     |    |    |               |   |               |     |              | _                    |  |
|    |     |    |    |               |   |               |     | 1            | 0                    |  |
| -  | L   | 4  | 3  | 2             | 2 | 1             | -   | 1            | 1                    |  |
|    | 5 4 | 4  | 4  | 1             |   | 1             | _   | 1            | 5                    |  |
| 2  | 2 4 | 4  | 3  | 1             | _ | 4             | -   | 1            | 4                    |  |
|    | ) / | 2  | 1  | 1             | - | 4             | -   | 1            | 3                    |  |
|    | 3 : | 3  | 3  | _             | - |               |     | Ι·           | 4                    |  |
| 1  | 61  | 7  | L4 | ç             | ) | 1             | 1   | 1            | 0                    |  |
|    |     |    |    |               |   |               |     |              |                      |  |
|    |     |    |    |               |   |               |     |              | 14                   |  |
| 2  | 3   | 2  |    | 3             | 4 | -             | 3   |              | 17                   |  |
| 3  |     | 3  |    | 1             | 3 | $\rightarrow$ | 3   |              | 19                   |  |
| 4  | 5   | 3  |    | L             | 2 |               | 5   |              | 20                   |  |
| 2  | 5   | 1  |    | 1             | 5 |               | 1   | <u> </u>     | 18                   |  |
| 4  | 3   | 4  | 1  | <u>2</u><br>1 | 1 | -             | 5   | <br> -<br> - | 20<br>18<br>19<br>22 |  |
| 3  | 3   | 5  |    |               | 4 |               | 3   |              |                      |  |
| 18 | 22  | 18 | 31 | 8             | 1 | 9             | 2(  | )            | 16                   |  |