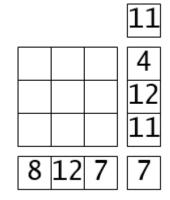

|    |     |    |    |               |   |               |     | 9            |                      |  |
|----|-----|----|----|---------------|---|---------------|-----|--------------|----------------------|--|
|    | L   | 3  | 1  | 2             |   | 1             |     | 8            | 3                    |  |
| [  | 5 2 | 2  | 2  | 2             |   | 1             |     | 1            | 2                    |  |
| 2  | 2 4 | 4  | 2  | ( 1.3         | 3 | 3             | )   | 1            | 4                    |  |
| 2  | 2 2 | 1  | 2  |               |   | 5             | - 1 |              | 5                    |  |
| -  | 3 [ | 1  | 5  | [ 1 ]         | 3 | 3             | 3   | 1            | 5                    |  |
| 1  | 31  | 1  | L2 | 1             | 5 | 1             | 3   | 1            | 3                    |  |
|    |     |    |    |               |   |               |     |              | _                    |  |
|    |     |    |    |               |   |               |     | 1            | 0                    |  |
| -  | L   | 4  | 3  | 2             | 2 | 1             | -   | 1            | 1                    |  |
|    | 5 4 | 4  | 4  | 1             |   | 1             | _   | 1            | 5                    |  |
| 2  | 2 4 | 4  | 3  | 1             | _ | 4             | -   | 1            | 4                    |  |
|    | ) / | 2  | 1  | 1             | - | 4             | -   | 1            | 3                    |  |
|    | 3 : | 3  | 3  | _             | - |               |     | Ι·           | 4                    |  |
| 1  | 61  | 7  | L4 | ç             | ) | 1             | 1   | 1            | 0                    |  |
|    |     |    |    |               |   |               |     |              |                      |  |
|    |     |    |    |               |   |               |     |              | 14                   |  |
| 2  | 3   | 2  |    | 3             | 4 | -             | 3   |              | 17                   |  |
| 3  |     | 3  |    | 1             | 3 | $\rightarrow$ | 3   |              | 19                   |  |
| 4  | 5   | 3  |    | L             | 2 |               | 5   |              | 20                   |  |
| 2  | 5   | 1  |    | 1             | 5 |               | 1   | <u> </u>     | 18                   |  |
| 4  | 3   | 4  | 1  | <u>2</u><br>1 | 1 | -             | 5   | <br> -<br> - | 20<br>18<br>19<br>22 |  |
| 3  | 3   | 5  |    |               | 4 |               | 3   |              |                      |  |
| 18 | 22  | 18 | 31 | 8             | 1 | 9             | 2(  | )            | 16                   |  |