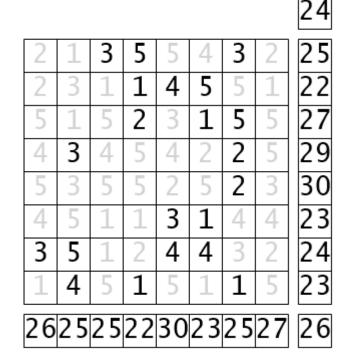

|    |    | 3  | 5  |    |    | 3  |    | 25 |
|----|----|----|----|----|----|----|----|----|
|    |    |    | 1  | 4  | 5  |    |    | 22 |
|    |    |    | 2  |    | 1  | 5  |    | 27 |
|    | 3  |    |    |    |    | 2  |    | 29 |
|    |    |    |    |    |    | 2  |    | 30 |
|    |    |    |    | 3  | 1  |    |    | 23 |
| 3  | 5  |    |    | 4  | 4  |    |    | 24 |
|    | 4  |    | 1  |    |    | 1  |    | 23 |
| 26 | 25 | 25 | 22 | 30 | 23 | 25 | 27 | 26 |