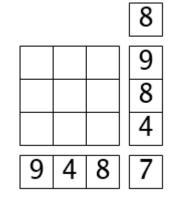

|   |   |     |   |   |   |   |   |       |   | 2       | 0      |   |  |  |
|---|---|-----|---|---|---|---|---|-------|---|---------|--------|---|--|--|
|   |   |     |   | 5 | 5 |   | 5 |       |   | 2       | 0      |   |  |  |
|   |   |     |   |   |   |   |   |       | 3 | 1       | .9     |   |  |  |
|   | 3 |     |   |   |   | 2 | 2 |       |   | 1       | .1     |   |  |  |
|   |   |     |   |   |   |   |   | L     |   | 1       | .6     |   |  |  |
|   |   |     |   |   |   | 2 |   | , , , | 3 | 1       | .8     |   |  |  |
| 2 | 0 | 1   | 9 | 1 | 7 | 1 | 8 | 1     | 0 | 2       | 1      |   |  |  |
|   |   |     |   |   |   |   |   |       |   |         |        |   |  |  |
|   |   |     |   |   |   |   |   |       |   | 1       | .6     |   |  |  |
| 2 | 2 |     |   |   |   |   |   |       |   | 1       | .7     |   |  |  |
|   |   |     |   |   |   |   |   |       |   | 1       | .4     |   |  |  |
|   |   |     |   | 1 | L |   |   |       | 3 | 1       | .8     |   |  |  |
|   |   | 4   |   |   |   |   |   |       |   | 1       | .9     |   |  |  |
|   |   |     | 3 |   |   |   |   |       |   | 1       | .6     |   |  |  |
| 1 | 2 | 1   | 6 | 1 | 7 | 2 | 2 | 1     | 7 | 1       | .6     |   |  |  |
|   |   |     |   |   |   |   |   |       |   |         |        |   |  |  |
|   |   |     |   |   |   |   |   |       |   |         | 2      | 1 |  |  |
|   |   |     |   |   | 2 | 2 | 2 | 1     |   |         | 1      | 7 |  |  |
|   |   |     |   |   |   |   |   |       | 4 | -       | 1<br>2 | 2 |  |  |
|   |   |     |   |   |   |   |   |       |   |         | 1      | 6 |  |  |
| 4 |   |     |   |   | - |   | 4 | 1     |   |         | 2      | 0 |  |  |
| 2 |   |     |   |   | 1 | L | 1 | 3     |   | $\perp$ | 1      | 4 |  |  |
| ~ | 1 | - 1 |   |   |   | , |   | ,     | I | - 1     | 1 1    |   |  |  |

|               |   |   |   |   |   |          |   |      |   | 2 | 2(         | )                          |   |
|---------------|---|---|---|---|---|----------|---|------|---|---|------------|----------------------------|---|
| 4             | 1 | 4 | - | 5 | 5 |          | 5 | 2    | ) | 2 | 2(         | )                          |   |
|               | 5 | 5 |   | 2 | 2 | _        | 1 |      | 3 | - | LS         | 9                          |   |
| 3             | 3 | 1 | _ | _ | 1 | 2        | 2 |      | L | - | <b>L</b> 1 | Ĺ                          |   |
| 3             | 3 | 5 |   | 2 | ) |          |   |      | L | - | L6         | 5                          |   |
|               | 5 | 4 | - | _ | 1 | 2        | 2 |      | 3 | - | L8         | 3                          |   |
| 2             | 0 | 1 | 9 | 1 | 7 | 1        | 8 | 1    | 0 | 2 | 2]         | L                          |   |
|               |   |   |   |   |   |          |   |      |   |   |            | _                          |   |
|               |   |   |   |   |   |          |   |      |   | - | Le         | õ                          |   |
| 2             | 2 | 1 |   | [ |   |          | 5 | _    | 1 |   | L 7        | 7                          |   |
|               | L | 3 | 3 | [ |   |          | 1 | 1    | L | - | L          | 1                          |   |
|               | 5 | 5 |   | 1 | L |          | 1 |      | 3 | - | L          | 3                          |   |
|               | L | 4 | ŀ | Ę |   |          | 5 |      | 1 | - | LS         | )                          |   |
|               | 3 | 3 | 3 | 1 | L | _        | 1 | 1 20 |   | - | Le         | 5                          |   |
| 1             | 2 | 1 | 6 | 1 | 7 | 2        | 2 | 1    | 7 |   | Le         | 5                          |   |
|               |   |   |   |   |   |          |   |      |   | L |            | _                          |   |
|               |   |   |   |   |   |          |   |      |   |   | 2          | 21                         |   |
| 3             | Δ |   | 1 |   | 2 | )        | 2 | 1    |   | 3 | _          |                            | _ |
| 4             | 1 | + |   |   |   | 3        | - | -    | _ | 1 | 5          | 2                          | ) |
| 2             | 1 |   | - | 3 | 1 | 3        |   |      |   | - | 1          | 16                         | 5 |
| 2<br><b>4</b> | 5 |   | 5 | - | 1 | L        | _ | 1    | 1 |   | 2          | 20                         | ) |
| 2             | 2 | ) | 2 | ) | 1 | L        | - | 3    |   | 1 | 1          | <u>L4</u>                  | F |
| 3             | 3 | ) | 1 |   | 2 | <u>L</u> | 2 | 1 3  |   | L | 1          | L7<br>22<br>L6<br>L4<br>L2 | 2 |
| L8            | 1 | 6 | 1 | 7 |   |          |   |      | 1 | 8 |            | L2                         |   |
|               |   |   |   |   |   |          |   |      |   |   | L          |                            | _ |