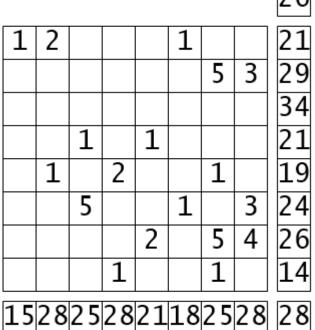

|   |   |     |   |   |   |   |   |       |   | 2       | 0      |   |  |  |
|---|---|-----|---|---|---|---|---|-------|---|---------|--------|---|--|--|
|   |   |     |   | 5 | 5 |   | 5 |       |   | 2       | 0      |   |  |  |
|   |   |     |   |   |   |   |   |       | 3 | 1       | .9     |   |  |  |
|   | 3 |     |   |   |   | 2 | 2 |       |   | 1       | .1     |   |  |  |
|   |   |     |   |   |   |   |   | L     |   | 1       | .6     |   |  |  |
|   |   |     |   |   |   | 2 |   | , , , | 3 | 1       | .8     |   |  |  |
| 2 | 0 | 1   | 9 | 1 | 7 | 1 | 8 | 1     | 0 | 2       | 1      |   |  |  |
|   |   |     |   |   |   |   |   |       |   |         |        |   |  |  |
|   |   |     |   |   |   |   |   |       |   | 1       | .6     |   |  |  |
| 2 | 2 |     |   |   |   |   |   |       |   | 1       | .7     |   |  |  |
|   |   |     |   |   |   |   |   |       |   | 1       | .4     |   |  |  |
|   |   |     |   | 1 | L |   |   |       | 3 | 1       | .8     |   |  |  |
|   |   | 4   |   |   |   |   |   |       |   | 1       | .9     |   |  |  |
|   |   |     | 3 |   |   |   |   |       |   | 1       | .6     |   |  |  |
| 1 | 2 | 1   | 6 | 1 | 7 | 2 | 2 | 1     | 7 | 1       | .6     |   |  |  |
|   |   |     |   |   |   |   |   |       |   |         |        |   |  |  |
|   |   |     |   |   |   |   |   |       |   |         | 2      | 1 |  |  |
|   |   |     |   |   | 2 | 2 | 2 | 1     |   |         | 1      | 7 |  |  |
|   |   |     |   |   |   |   |   |       | 4 | -       | 1<br>2 | 2 |  |  |
|   |   |     |   |   |   |   |   |       |   |         | 1      | 6 |  |  |
| 4 |   |     |   |   | - |   | 4 | 1     |   |         | 2      | 0 |  |  |
| 2 |   |     |   |   | 1 | L | 1 | 3     |   | $\perp$ | 1      | 4 |  |  |
| ~ | 1 | - 1 |   |   |   | , |   | ,     | I | - 1     | 1 1    |   |  |  |

|               |   |   |   |   |   |          |   |      |   | 2 | 2(         | )                          |   |
|---------------|---|---|---|---|---|----------|---|------|---|---|------------|----------------------------|---|
| 4             | 1 | 4 | - | 5 | 5 |          | 5 | 2    | ) | 2 | 2(         | )                          |   |
|               | 5 | 5 |   | 2 | 2 | _        | 1 |      | 3 | - | LS         | 9                          |   |
| 3             | 3 | 1 | _ | _ | 1 | 2        | 2 |      | L | - | <b>L</b> 1 | Ĺ                          |   |
| 3             | 3 | 5 |   | 2 | ) |          |   |      | L | - | L6         | 5                          |   |
|               | 5 | 4 | - | _ | 1 | 2        | 2 |      | 3 | - | L8         | 3                          |   |
| 2             | 0 | 1 | 9 | 1 | 7 | 1        | 8 | 1    | 0 | 2 | 2]         | L                          |   |
|               |   |   |   |   |   |          |   |      |   |   |            | _                          |   |
|               |   |   |   |   |   |          |   |      |   | - | Le         | õ                          |   |
| 2             | 2 | 1 |   | [ |   |          | 5 | _    | 1 |   | L 7        | 7                          |   |
|               | L | 3 | 3 | [ |   |          | 1 | 1    | L | - | L          | 1                          |   |
|               | 5 | 5 |   | 1 | L |          | 1 |      | 3 | - | L          | 3                          |   |
|               | L | 4 | ŀ | Ę |   |          | 5 |      | 1 | - | LS         | )                          |   |
|               | 3 | 3 | 3 | 1 | L | _        | 1 | 1 20 |   | - | Le         | 5                          |   |
| 1             | 2 | 1 | 6 | 1 | 7 | 2        | 2 | 1    | 7 |   | Le         | 5                          |   |
|               |   |   |   |   |   |          |   |      |   | L |            | _                          |   |
|               |   |   |   |   |   |          |   |      |   |   | 2          | 21                         |   |
| 3             | Δ |   | 1 |   | 2 | )        | 2 | 1    |   | 3 | _          |                            | _ |
| 4             | 1 | + |   |   |   | 3        | - | -    | _ | 1 | 5          | 2                          | ) |
| 2             | 1 |   | - | 3 | 1 | 3        |   |      |   | - | 1          | 16                         | 5 |
| 2<br><b>4</b> | 5 |   | 5 | - | 1 | L        | _ | 1    | 1 |   | 2          | 20                         | ) |
| 2             | 2 | ) | 2 | ) | 1 | L        | - | 3    |   | 1 | 1          | <u>L4</u>                  | F |
| 3             | 3 | ) | 1 |   | 2 | <u>L</u> | 2 | 1 3  |   | L | 1          | L7<br>22<br>L6<br>L4<br>L2 | 2 |
| L8            | 1 | 6 | 1 | 7 |   |          |   |      | 1 | 8 |            | L2                         |   |
|               |   |   |   |   |   |          |   |      |   |   | L          |                            | _ |