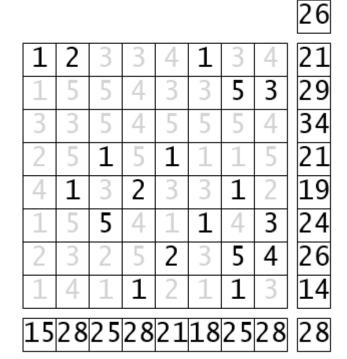

|               |   |   |   |   |   |          |   |      |   | 2 | 2(         | )                          |   |
|---------------|---|---|---|---|---|----------|---|------|---|---|------------|----------------------------|---|
| 4             | 1 | 4 | - | 5 | 5 |          | 5 | 2    | ) | 2 | 2(         | )                          |   |
|               | 5 | 5 |   | 2 | 2 | _        | 1 |      | 3 | - | LS         | 9                          |   |
| 3             | 3 | 1 | _ | _ | 1 | 2        | 2 |      | L | - | <b>L</b> 1 | Ĺ                          |   |
| 3             | 3 | 5 |   | 2 | ) |          |   |      | L | - | L6         | 5                          |   |
|               | 5 | 4 | - | _ | 1 | 2        | 2 |      | 3 | - | L8         | 3                          |   |
| 2             | 0 | 1 | 9 | 1 | 7 | 1        | 8 | 1    | 0 | 2 | 2]         | L                          |   |
|               |   |   |   |   |   |          |   |      |   |   |            | _                          |   |
|               |   |   |   |   |   |          |   |      |   | - | Le         | õ                          |   |
| 2             | 2 | 1 |   | [ |   |          | 5 | _    | 1 |   | L 7        | 7                          |   |
|               | L | 3 | 3 | [ |   |          | 1 | 1    | L | - | L          | 1                          |   |
|               | 5 | 5 |   | 1 | L |          | 1 |      | 3 | - | L          | 3                          |   |
|               | L | 4 | ŀ | Ę |   |          | 5 |      | 1 | - | LS         | )                          |   |
|               | 3 | 3 | 3 | 1 | L | _        | 1 | 1 20 |   | - | Le         | 5                          |   |
| 1             | 2 | 1 | 6 | 1 | 7 | 2        | 2 | 1    | 7 |   | Le         | 5                          |   |
|               |   |   |   |   |   |          |   |      |   | L |            | _                          |   |
|               |   |   |   |   |   |          |   |      |   |   | 2          | 21                         |   |
| 3             | Δ |   | 1 |   | 2 | )        | 2 | 1    |   | 3 | _          |                            | _ |
| 4             | 1 | + |   |   |   | 3        | - | -    | _ | 1 | 5          | 2                          | ) |
| 2             | 1 |   | - | 3 | 1 | 3        |   |      |   | - | 1          | 16                         | 5 |
| 2<br><b>4</b> | 5 |   | 5 | - | 1 | L        | _ | 1    | 1 |   | 2          | 20                         | ) |
| 2             | 2 | ) | 2 | ) | 1 | L        | - | 3    |   | 1 | 1          | <u>L4</u>                  | F |
| 3             | 3 | ) | 1 |   | 2 | <u>L</u> | 2 | 1 3  |   | L | 1          | L7<br>22<br>L6<br>L4<br>L2 | 2 |
| L8            | 1 | 6 | 1 | 7 |   |          |   |      | 1 | 8 |            | L2                         |   |
|               |   |   |   |   |   |          |   |      |   |   | L          |                            | _ |