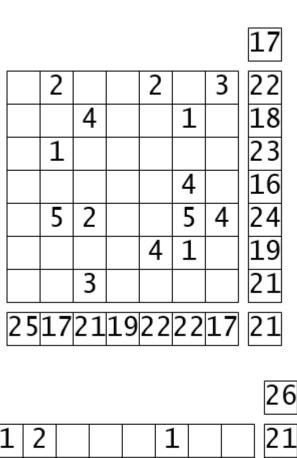

|   |   |     |   |   |   |   |   |       |   | 2       | 0      |   |  |  |
|---|---|-----|---|---|---|---|---|-------|---|---------|--------|---|--|--|
|   |   |     |   | 5 | 5 |   | 5 |       |   | 2       | 0      |   |  |  |
|   |   |     |   |   |   |   |   |       | 3 | 1       | .9     |   |  |  |
|   | 3 |     |   |   |   | 2 | 2 |       |   | 1       | .1     |   |  |  |
|   |   |     |   |   |   |   |   | L     |   | 1       | .6     |   |  |  |
|   |   |     |   |   |   | 2 |   | , , , | 3 | 1       | .8     |   |  |  |
| 2 | 0 | 1   | 9 | 1 | 7 | 1 | 8 | 1     | 0 | 2       | 1      |   |  |  |
|   |   |     |   |   |   |   |   |       |   |         |        |   |  |  |
|   |   |     |   |   |   |   |   |       |   | 1       | .6     |   |  |  |
| 2 | 2 |     |   |   |   |   |   |       |   | 1       | .7     |   |  |  |
|   |   |     |   |   |   |   |   |       |   | 1       | .4     |   |  |  |
|   |   |     |   | 1 | L |   |   |       | 3 | 1       | .8     |   |  |  |
|   |   | 4   |   |   |   |   |   |       |   | 1       | .9     |   |  |  |
|   |   |     | 3 |   |   |   |   |       |   | 1       | .6     |   |  |  |
| 1 | 2 | 1   | 6 | 1 | 7 | 2 | 2 | 1     | 7 | 1       | .6     |   |  |  |
|   |   |     |   |   |   |   |   |       |   |         |        |   |  |  |
|   |   |     |   |   |   |   |   |       |   |         | 2      | 1 |  |  |
|   |   |     |   |   | 2 | 2 | 2 | 1     |   |         | 1      | 7 |  |  |
|   |   |     |   |   |   |   |   |       | 4 | -       | 1<br>2 | 2 |  |  |
|   |   |     |   |   |   |   |   |       |   |         | 1      | 6 |  |  |
| 4 |   |     |   |   | - |   | 4 | 1     |   |         | 2      | 0 |  |  |
| 2 |   |     |   |   | 1 | L | 1 | 3     |   | $\perp$ | 1      | 4 |  |  |
| ~ | 1 | - 1 |   |   |   | , |   | ,     | I | - 1     | 1 1    |   |  |  |

|               |   |   |   |   |   |          |   |      |   | 2 | 2(         | )                          |   |
|---------------|---|---|---|---|---|----------|---|------|---|---|------------|----------------------------|---|
| 4             | 1 | 4 | - | 5 | 5 |          | 5 | 2    | ) | 2 | 2(         | )                          |   |
|               | 5 | 5 |   | 2 | 2 | _        | 1 |      | 3 | - | LS         | 9                          |   |
| 3             | 3 | 1 | _ | _ | 1 | 2        | 2 |      | L | - | <b>L</b> 1 | Ĺ                          |   |
| 3             | 3 | 5 |   | 2 | ) |          |   |      | L | - | L6         | 5                          |   |
|               | 5 | 4 | - | _ | 1 | 2        | 2 |      | 3 | - | L8         | 3                          |   |
| 2             | 0 | 1 | 9 | 1 | 7 | 1        | 8 | 1    | 0 | 2 | 2]         | L                          |   |
|               |   |   |   |   |   |          |   |      |   |   |            | _                          |   |
|               |   |   |   |   |   |          |   |      |   | - | Le         | õ                          |   |
| 2             | 2 | 1 |   | [ |   |          | 5 | _    | 1 |   | L 7        | 7                          |   |
|               | L | 3 | 3 | [ |   |          | 1 | 1    | L | - | L          | 1                          |   |
|               | 5 | 5 |   | 1 | L |          | 1 |      | 3 | - | L          | 3                          |   |
|               | L | 4 | ŀ | Ę |   |          | 5 |      | 1 | - | LS         | )                          |   |
|               | 3 | 3 | 3 | 1 | L | _        | 1 | 1 20 |   | - | Le         | 5                          |   |
| 1             | 2 | 1 | 6 | 1 | 7 | 2        | 2 | 1    | 7 |   | Le         | 5                          |   |
|               |   |   |   |   |   |          |   |      |   | L |            | _                          |   |
|               |   |   |   |   |   |          |   |      |   |   | 2          | 21                         |   |
| 3             | Δ |   | 1 |   | 2 | )        | 2 | 1    |   | 3 | _          |                            | _ |
| 4             | 1 | + |   |   |   | 3        | - | -    | _ | 1 | 5          | 2                          | ) |
| 2             | 1 |   | - | 3 | 1 | 3        |   |      |   | - | 1          | 16                         | 5 |
| 2<br><b>4</b> | 5 |   | 5 | - | 1 | L        | _ | 1    | 1 |   | 2          | 20                         | ) |
| 2             | 2 | ) | 2 | ) | 1 | L        | - | 3    |   | 1 | 1          | <u>L4</u>                  | F |
| 3             | 3 | ) | 1 |   | 2 | <u>L</u> | 2 | 1 3  |   | L | 1          | L7<br>22<br>L6<br>L4<br>L2 | 2 |
| L8            | 1 | 6 | 1 | 7 |   |          |   |      | 1 | 8 |            | L2                         |   |
|               |   |   |   |   |   |          |   |      |   |   | L          |                            | _ |

|    |    |    |    |    |    |    | Τ/ |
|----|----|----|----|----|----|----|----|
| 5  | 2  | 2  | 5  | 2  | 3  | 3  | 22 |
| 5  | 2  | 4  | 1  | 4  | 1  | 1  | 18 |
| 4  | 1  | 5  | 2  | 4  | 4  | 3  | 23 |
| 3  | 4  | 2  | 1  | 1  | 4  | 1  | 16 |
| 2  | 5  | 2  | 2  | 4  | 5  | 4  | 24 |
| 2  | 2  | 3  | 5  | 4  | 1  | 2  | 19 |
| 4  | 1  | 3  | 3  | 3  | 4  | 3  | 21 |
| 25 | 17 | 21 | 19 | 22 | 22 | 17 | 21 |

17