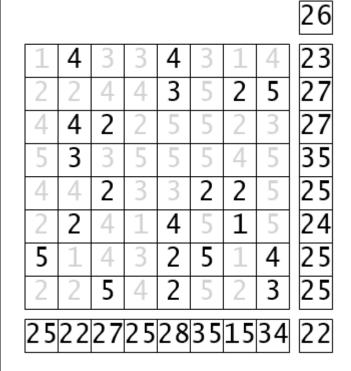

|        | 2        |         |       | 4      |        | Ι  |    | 2 |
|--------|----------|---------|-------|--------|--------|----|----|---|
| 5      |          |         |       | 2      | 5      |    | 4  | 2 |
|        |          | 5       |       | 2      |        |    | 3  | 2 |
| 25     | 22       | 27      | 25    | 28     | 35     | 15 | 34 | 2 |
|        |          |         |       |        | -      |    |    |   |
|        |          |         |       |        |        | 7  |    |   |
|        |          |         |       |        |        | 11 |    |   |
|        |          |         |       |        |        | 8  |    |   |
|        |          |         |       |        |        | 6  |    |   |
|        |          | 8       | 3   ( | 6 1    | 1      | 7  |    |   |
| v.swin | gtradesy | rstems. | com/p | rp/boo | ks.htm | I  |    |   |