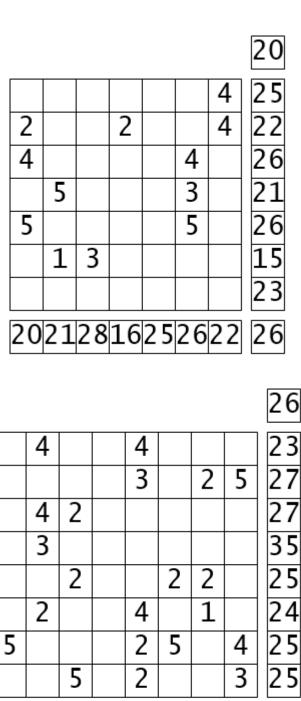

|    |    |    |    |    |    |    | 20        |
|----|----|----|----|----|----|----|-----------|
| 4  | 2  | 4  | 2  | 4  | 5  | 4  | 25        |
| 2  | 4  | 4  | 2  | 4  | 2  | 4  | 22        |
| 4  | 3  | 5  | 3  | 5  | 4  | 2  | 26        |
| 1  | 5  | 3  | 1  | 5  | 3  | 3  | 21        |
| 5  | 1  | 5  | 1  | 4  | 5  | 5  | 26        |
| 2  | 1  | 3  | 2  | 1  | 5  | 1  | <b>15</b> |
| 2  | 5  | 4  | 5  | 2  | 2  | 3  | 23        |
| 20 | 21 | 28 | 16 | 25 | 26 | 22 | 26        |

20