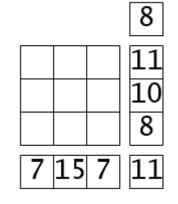

|   |    |   | 8  |
|---|----|---|----|
| 4 | 5  | 2 | 11 |
| 2 | 5  | 3 | 10 |
| 1 | 5  | 2 | 8  |
| 7 | 15 | 7 | 11 |