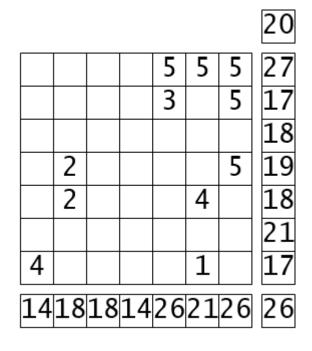

|    |    |    |    |    |    |    | 20 |
|----|----|----|----|----|----|----|----|
| 3  | 3  | 4  | 2  | 5  | 5  | 5  | 27 |
| 1  | 5  | 1  | 1  | 3  | 1  | 5  | 17 |
| 3  | 3  | 2  | 1  | 3  | 5  | 1  | 18 |
| 1  | 2  | 1  | 4  | 5  | 1  | 5  | 19 |
| 1  | 2  | 1  | 1  | 5  | 4  | 4  | 18 |
| 1  | 2  | 4  | 3  | 4  | 4  | 3  | 21 |
| 4  | 1  | 5  | 2  | 1  | 1  | 3  | 17 |
| 14 | 18 | 18 | 14 | 26 | 21 | 26 | 26 |