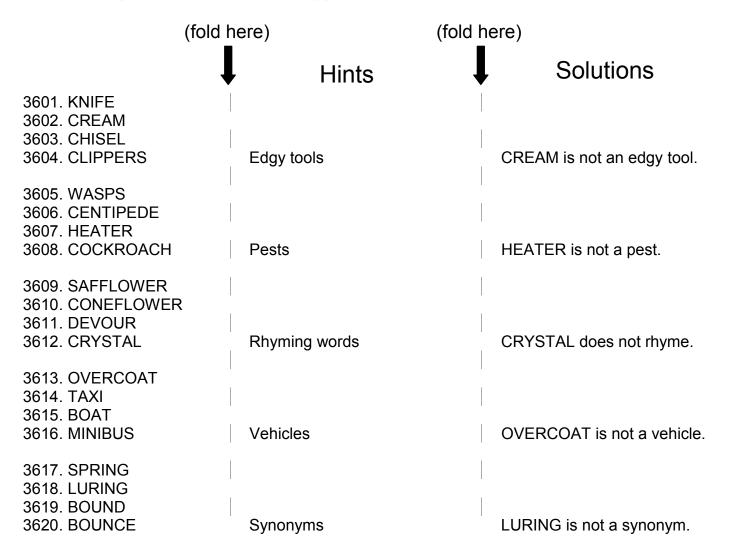

The words are grouped together in groups of four. Your job is to figure out which word does not belong with the other three. In other words, which one is the odd-one-out?

Dotted lines divide the puzzles from the hints and solutions. You can fold the paper along these lines to hide the hints and solutions while you take a guess.