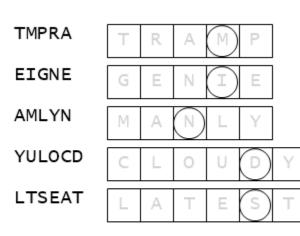

## Scrambled Pun #95

People that get brain transplants often change their \_\_\_\_\_.

| TMPRA  |  |
|--------|--|
| EIGNE  |  |
| AMLYN  |  |
| YULOCD |  |
| LTSEAT |  |
| r      |  |
|        |  |

Scrambled Pun #96